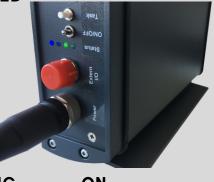

## **Quick Start BATLOGGER WE X**

1. Connect the sensor and microphone

2. Connect the LTE and microphone/sensor cable

4. Switch the BATLOGGER on and check the LED

BLINKING Internet connection Cloud connection Device booting Device booting Charging battery

ON Alarm Ready No external power