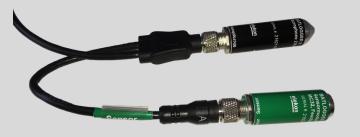

## **Quick Start BATLOGGER WE X**

1. Connect the sensor and microphone

2. Connect the LTE and microphone/sensor cable

4. Switch the BATLOGGER on and check the LED

BLINKING Internet connection Cloud connection Device booting Device booting Charging battery